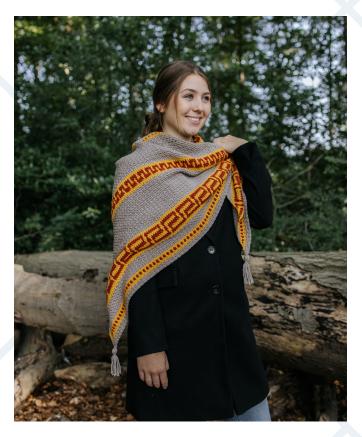

# Durable CAL - UK

Anthumn Mosaic Shann











#### Yarn

Durable Cosy fine, 58 % cotton & 42 % acrylic, 50g/105m/115yd

|         | Aurelia (yellow version) | Tortora (taupe version) | Rosa (Pink version) |
|---------|--------------------------|-------------------------|---------------------|
| Yarn A: | 2133, Dark Mint          | 2211, Curry             | 229, Flamingo Pink  |
| Yarn B: | 2179, Honey              | 343, Warm Taupe         | 228, Raspberry      |
| Yarn C: | 2137, Mint               | 2239, Brick             | 203, Light Pink     |

#### Pattern Week 3

Using yarn B and a 5mm/ UK-6 hook.

**Row 25:** RS: Attach yarn on RS. 1 standing dc in 1st st, 1ch, 1dc in next dc, [1ch and miss 1st, 1dc] x20, 1ch and miss 2st, (1dc, 2ch, 1dc) in 1ch-space in the corner, 1ch and miss 2st, [1dc, 1ch and miss 1st] x20, miss 1