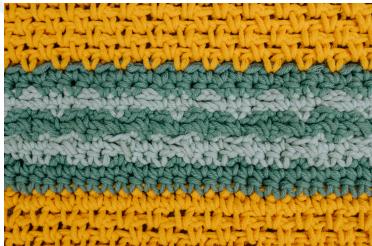

# Durable CAL - UK

Anthumn Mosaic Shann

#### Yarn

Durable Cosy fine, 58 % cotton & 42 % acrylic, 50g/105m/115yd

|         | Aurelia (yellow version) | Tortora (taupe version) | Rosa (Pink version) |
|---------|--------------------------|-------------------------|---------------------|
| Yarn A: | 2133, Dark Mint          | 2211, Curry             | 229, Flamingo Pink  |
| Yarn B: | 2179, Honey              | 343, Warm Taupe         | 228, Raspberry      |
| Yarn C: | 2137, Mint               | 2239, Brick             | 203, Light Pink     |