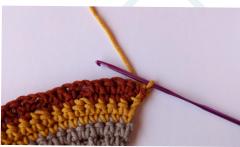

- Total after row 44: 168st

**Row 45:** RS: 1t-ch, 1dc in 1st st, [1ch, 1dc in next ch] until next 2ch-space, 1ch, (1dc, 2ch, 1dc) in 2ch-space, [1ch, 1dc in next ch] until 1st before end of row, 1ch, 1dc in last st

- Total: 172st

Using a 3.5mm/UK-9 hook.

**Row 46:** WS: 1t-ch, 1dc in 1st st, miss 1ch-space, crochet 1dc in every next dc and 1ch-space, (1dc, 2ch, 1dc) in 2ch-space in the corner, crochet 1dc in every next dc and 1ch-space, miss last 1ch-space, 1dc in last st. Cut yarn and weave in ends.