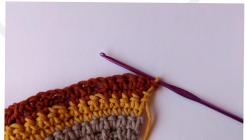

#### Pattern Week 3

Using yarn B and a 5mm/ UK-6 hook.

**Row 25:** RS: Attach yarn on RS. 1 standing dc in 1st st, 1ch, 1dc in next dc, [1ch and miss 1st, 1dc] x20, 1ch and miss 2st, (1dc, 2ch, 1dc) in 1ch-space in the corner, 1ch and miss 2st, [1dc, 1ch and miss 1st] x20, miss 1st, 1dc, 1ch, 1dc in last st

- Total: 92st

**Row 26:** WS: 1t-ch, 1dc in 1st st, [1ch, 1dc in next ch] x22, 1ch, (1dc, 2ch, 1dc) in 2ch-space, [1ch, 1dc in next ch] x22, 1ch, 1dc in last st

- Total: 96st

**Row 27-44:** 1t-ch, 1dc in 1st st, [1ch, 1dc in next ch] until next 2ch-space, 1ch, (1dc, 2ch, 1dc) in 2ch-space, [1ch, 1dc in next ch] until 1st before end of row, 1ch, 1dc in last st