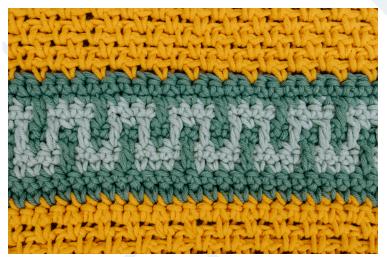

- Total: 181st

Using yarn A.

**Row 51:** Pick up the yarn from row 47 by pulling it through the loop and making a ch.

Crochet 2dc in 1st dc, 1dc, [2ch and miss 1st, 1dc, 2ch and miss 1st, 1tr in missed dc of row 48. This stitch is directly below your hook] x21, 2ch and miss 1st, 1dc, 2ch and miss 1st, 1dc, (1dc, 1ch, 1dc) in 1ch-space, 1dc, [2ch and miss 1st, 1dc, 2ch and miss 1st, 1dc, 2dc in last st

- Total: 185st

**Row 52:** 1t-ch, 2dc in 1st dc, 2dc, [2ch and miss 1st, 1dc] x44, 1dc, (1dc, 1ch, 1dc) in 1ch-space, 1dc, [2ch, miss 1st, 1dc] x44, 2dc, 2dc in last st. Don't cut the yarn.

- Total: 189st

Using yarn C.

**Row 53:** Pick up the yarn from row 49 by pulling it through the loop and making a ch.

Crochet 2dc in 1st st, 3dc, [1tr in missed dc of row 50 directly below your hook, 2ch and miss 1st, 1tr in missed dc of row 50, 1dc] x22, 2dc, (1dc, 1ch, 1dc) in 1ch-space, 2dc, [1dc, 1tr in missed dc of row 50, 2ch and miss 1st, 1tr in missed dc of row 50] x22, 3dc, 2dc in de last st.

- Total: 193st

**Row 54:** 1t-ch, 2dc in 1st st, 5dc, [2ch and miss 1st, 3dc] x22, 2dc, (1dc, 1ch, 1dc) in 1ch-space, 2dc, [3dc, 2ch and miss 1st] x22, 5dc, 2dc in de last st. Cut yarn and weave in ends.