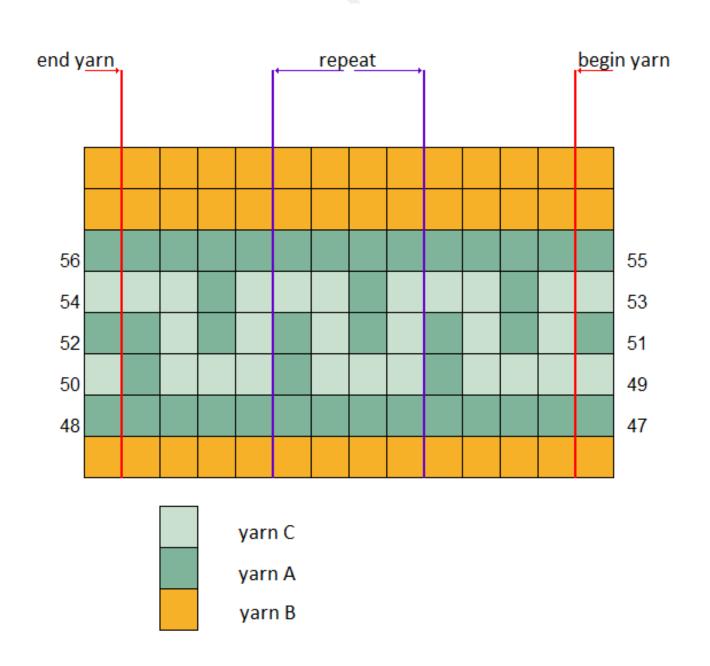

- Total: 172st

Using yarn A.

Row 47: RS: Attach yarn on RS using a standing dc in 1st st. Crochet 84dc more, (1dc, 1ch, 1dc) in 2ch-space, 85dc - Total: 173st

**Row 48:** 1t-ch, 1dc in 1st st, 85dc, (1dc, 1ch, 1dc) in 1ch-space, 86dc. Don't cut the yarn, it will be picked up again in 2 rounds.

- Total: 175st

Using yarn C.

**Row 49:** RS: Attach yarn in RS using a standing dc in 1st st, [3dc, 2ch and miss 1st] x21, 2dc, (1dc, 1ch, 1dc) in 1ch-space, 2dc, [2ch and miss 1st, 3dc] x21, 1dc in last st

- Total: 177st

**Row 50:** 1t-ch, 2dc in 1st st, [3dc, 2ch and miss 1st] x21, 3dc, (1dc, 1ch, 1dc) in 1ch-space, 3dc, [2ch and miss 1st, 3dc] x21, 2dc in last st. Don't cut the yarn, it will be picked up again in 2 rounds.

- Total: 181st

Using yarn A.

**Row 51:** Pick up the yarn from row 47 by pulling it through the loop and making a ch.

Crochet 2dc in 1st dc, 1dc, [2ch and miss 1st, 1dc, 2ch and miss 1st, 1tr in missed dc of row 48. This stitch is directly below your hook] x21, 2ch and miss 1st, 1dc, 2ch and miss 1st, 1dc, (1dc, 1ch, 1dc) in 1ch-space, 1dc, [2ch and miss 1st, 1dc, 2ch and miss 1st, 1dc, 2dc in last st

- Total: 185st

**Row 52:** 1t-ch, 2dc in 1st dc, 2dc, [2ch and miss 1st, 1dc] x44, 1dc, (1dc, 1ch, 1dc) in 1ch-space, 1dc, [2ch, miss 1st, 1dc] x44, 2dc, 2dc in last st. Don't cut the yarn.

- Total: 189st

Using yarn C.

**Row 53:** Pick up the yarn from row 49 by pulling it through the loop and making a ch.

Crochet 2dc in 1st st, 3dc, [1tr in missed dc of row 50 directly below your hook, 2ch and miss 1st, 1tr in missed dc of row 50, 1dc] x22, 2dc, (1dc, 1ch, 1dc) in 1ch-space, 2dc, [1dc, 1tr in missed dc of row 50, 2ch and miss 1st, 1tr in missed dc of row 50] x22, 3dc, 2dc in de last st.

- Total: 193st

**Row 54:** 1t-ch, 2dc in 1st st, 5dc, [2ch and miss 1st, 3dc] x22, 2dc, (1dc, 1ch, 1dc) in 1ch-space, 2dc, [3dc, 2ch and miss 1st] x22, 5dc, 2dc in de last st. Cut yarn and weave in ends.

- Total: 197st

Using yarn A.

**Row 55:** Pick up the yarn from row 51. 1t-ch, 2dc in 1st st, 6dc, [1tr in missed dc of row 52 directly below your hook, 3dc] x22, 3dc, (1dc, 1ch, 1dc) in 1ch-space, 3dc, [3dc, 1tr in missed dc of row 52] x22, 6dc, 2dc in last st.

- Total: 201st

Row 56: 1t-ch, 2dc in 1st dc, 99dc, (1dc, 1ch, 1dc) in 1ch-space, 99dc, 2dc in de last st. Cut yarn and weave in ends.

- Total: 205st

Front Back

Chart