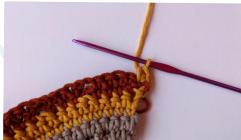

- Total: 172st

Using yarn A.

Row 47: RS: Attach yarn on RS using a standing dc in 1st st. Crochet 84dc more, (1dc, 1ch, 1dc) in 2ch-space, 85dc - Total: 173st

**Row 48:** 1t-ch, 1dc in 1st st, 85dc, (1dc, 1ch, 1dc) in 1ch-space, 86dc. Don't cut the yarn, it will be picked up again in 2 rounds.

- Total: 175st

Using yarn C.

**Row 49:** RS: Attach yarn in RS using a standing dc in 1st st, [3dc, 2ch and miss 1st] x21, 2dc, (1dc, 1ch, 1dc) in 1ch-space, 2dc, [2ch and miss 1st, 3dc] x21, 1dc in last st