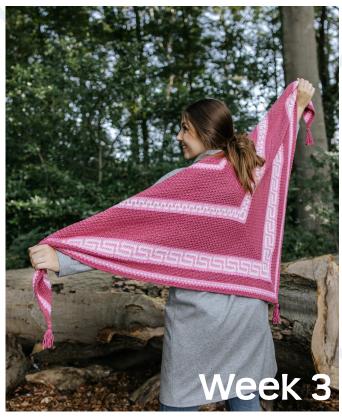

# Durable CAL - UK

Anthumn Mosaic Shann











#### Yarn

Durable Cosy fine, 58 % cotton & 42 % acrylic, 50g/105m/115yd

|         | Aurelia (yellow version) | Tortora (taupe version) | Rosa (Pink version) |
|---------|--------------------------|-------------------------|---------------------|
| Yarn A: | 2133, Dark Mint          | 2211, Curry             | 229, Flamingo Pink  |
| Yarn B: | 2179, Honey              | 343, Warm Taupe         | 228, Raspberry      |
| Yarn C: | 2137, Mint               | 2239, Brick             | 203, Light Pink     |

#### Pattern Week 3

Using yarn B and a 5mm/ UK-6 hook.

**Row 25:** RS: Attach yarn on RS. 1 standing dc in 1st st, 1ch, 1dc in next dc, [1ch and miss 1st, 1dc] x20, 1ch and miss 2st, (1dc, 2ch, 1dc) in 1ch-space in the corner, 1ch and miss 2st, [1dc, 1ch and miss 1st] x20, miss 1st